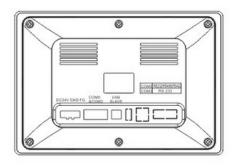

L011453

| Performance Specifications |                                                             |
|----------------------------|-------------------------------------------------------------|
| Display                    | 7" 16:9 TFT                                                 |
| Resolution                 | 800 x 480 Pixels                                            |
| Color                      | 65,536 Colors                                               |
| Backlight                  | LED                                                         |
| Brightness                 | 250 cd/m <sup>2</sup>                                       |
| Backlight Life             | 50000 Hrs                                                   |
| Touch Panel                | 4-Wire Precision Resistance                                 |
| Processor                  | 400MHz RISC 800 MHz RISC                                    |
| Memory                     | 128 M Flash, 64M DDR2                                       |
| Expandable Memory          | None                                                        |
| Recipe Memory & RTC        | 512 KB & RTC                                                |
| Printer Port               | Serial Port                                                 |
| Ethernet                   | None                                                        |
| Program Download           | USB SLAVE/ Serial Port                                      |
| COM Port                   | COM0: RS232 / RS485 / RS422, COM2: RS232                    |
| Electrical Specifications  |                                                             |
| Isolated Power Supply      | Built-In                                                    |
| Rated Power                | 7.2 W                                                       |
| Rated Voltage              | 24 VDC                                                      |
| Input Range                | 12 ~ 28 VDC                                                 |
| Power Down Allowed         | < 3 ms                                                      |
| Insulation Resistance      | > 50M Ω @ 500V DC                                           |
| Dielectric Strength Test   | 500 VAC 1 Minute                                            |
| Structure Specifications   |                                                             |
| Shell Color                | Black                                                       |
| Shell Material             | ABS                                                         |
| Dimensions(mm)             | 204 x 150 x 37mm                                            |
| Cutout Size(mm)            | 192 x 138mm                                                 |
| Weight                     | 0.5 Kg                                                      |
| Environment Specifications |                                                             |
| Operating Temperature      | 0°~45° C                                                    |
| Operating Humidity         | 10~90% Non-Condensing                                       |
| Storage Temperature        | -10°~60° C                                                  |
| Storage Humidity           | 10~90% Non-Condensing                                       |
| Shockproof Test            | 10~25 Hz (X,Y, Z Direction, 2G, 30 Minutes)                 |
| Cooling Method             | Natural Air Cooling                                         |
| Certifications             |                                                             |
| Degree of Protection       | IP65 Certification (4208 a 93)                              |
| CE Certification           | Comply with EN61000-6-2:2005 and EN61000-6-4:2007 Standards |
| FCC Compatibility          | Complies with FCC Class A                                   |