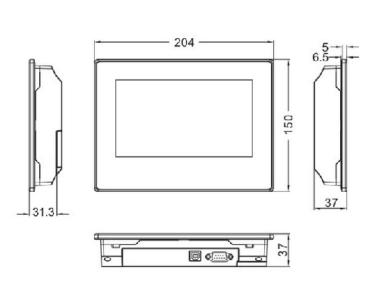

L011453

| Performance Specifications |                                                             |
|----------------------------|-------------------------------------------------------------|
| Display                    | 7" 16:9 TFT                                                 |
| Resolution                 | 800 x 480 Pixels                                            |
| Color                      | 65,536 Colors                                               |
| Backlight                  | LED                                                         |
| Brightness                 | 250 cd/m <sup>2</sup>                                       |
| Backlight Life             | 50000 Hrs                                                   |
| Touch Panel                | 4-Wire Precision Resistance                                 |
| Processor                  | 400MHz RISC 800 MHz RISC                                    |
| Memory                     | 128 M Flash, 64M DDR2                                       |
| Expandable Memory          | None                                                        |
| Recipe Memory & RTC        | 512 KB & RTC                                                |
| Printer Port               | Serial Port                                                 |
| Ethernet                   | None                                                        |
| Program Download           | USB SLAVE/ Serial Port                                      |
| COM Port                   | COM0: RS232 / RS485 / RS422, COM2: RS232                    |
| Electrical Specifications  |                                                             |
| Isolated Power Supply      | Built-In                                                    |
| Rated Power                | 7.2 W                                                       |
| Rated Voltage              | 24 VDC                                                      |
| Input Range                | 12 ~ 28 VDC                                                 |
| Power Down Allowed         | < 3 ms                                                      |
| Insulation Resistance      | > 50M Ω @ 500V DC                                           |
| Dielectric Strength Test   | 500 VAC 1 Minute                                            |
| Structure Specifications   |                                                             |
| Shell Color                | Black                                                       |
| Shell Material             | ABS                                                         |
| Dimensions(mm)             | 204 x 150 x 37mm                                            |
| Cutout Size(mm)            | 192 x 138mm                                                 |
| Weight                     | 0.5 Kg                                                      |
| Environment Specifications |                                                             |
| Operating Temperature      | 0°~45° C                                                    |
| Operating Humidity         | 10~90% Non-Condensing                                       |
| Storage Temperature        | -10°~60° C                                                  |
| Storage Humidity           | 10~90% Non-Condensing                                       |
| Shockproof Test            | 10~25 Hz (X,Y, Z Direction, 2G, 30 Minutes)                 |
| Cooling Method             | Natural Air Cooling                                         |
| Certifications             |                                                             |
| Degree of Protection       | IP65 Certification (4208 a 93)                              |
| CE Certification           | Comply with EN61000-6-2:2005 and EN61000-6-4:2007 Standards |
| FCC Compatibility          | Complies with FCC Class A                                   |