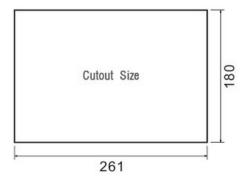

L011453

| Performance Specifications |                                                             |
|----------------------------|-------------------------------------------------------------|
| Display                    | 7" 16:9 TFT                                                 |
| Resolution                 | 800 x 480 Pixels                                            |
| Color                      | 65,536 Colors                                               |
| Backlight                  | LED                                                         |
| Brightness                 | 250 cd/m <sup>2</sup>                                       |
| Backlight Life             | 50000 Hrs                                                   |
| Touch Panel                | 4-Wire Precision Resistance                                 |
| Processor                  | 400MHz RISC 800 MHz RISC                                    |
| Memory                     | 128 M Flash, 64M DDR2                                       |
| Expandable Memory          | None                                                        |
| Recipe Memory & RTC        | 512 KB & RTC                                                |
| Printer Port               | Serial Port                                                 |
| Ethernet                   | None                                                        |
| Program Download           | USB SLAVE/ Serial Port                                      |
| COM Port                   | COM0: RS232 / RS485 / RS422, COM2: RS232                    |
| Electrical Specifications  |                                                             |
| Isolated Power Supply      | Built-In                                                    |
| Rated Power                | 7.2 W                                                       |
| Rated Voltage              | 24 VDC                                                      |
| Input Range                | 12 ~ 28 VDC                                                 |
| Power Down Allowed         | < 3 ms                                                      |
| Insulation Resistance      | > 50M Ω @ 500V DC                                           |
| Dielectric Strength Test   | 500 VAC 1 Minute                                            |
| Structure Specifications   |                                                             |
| Shell Color                | Black                                                       |
| Shell Material             | ABS                                                         |
| Dimensions(mm)             | 204 x 150 x 37mm                                            |
| Cutout Size(mm)            | 192 x 138mm                                                 |
| Weight                     | 0.5 Kg                                                      |
| Environment Specifications |                                                             |
| Operating Temperature      | 0°~45° C                                                    |
| Operating Humidity         | 10~90% Non-Condensing                                       |
| Storage Temperature        | -10°~60° C                                                  |
| Storage Humidity           | 10~90% Non-Condensing                                       |
| Shockproof Test            | 10~25 Hz (X,Y, Z Direction, 2G, 30 Minutes)                 |
| Cooling Method             | Natural Air Cooling                                         |
| Certifications             |                                                             |
| Degree of Protection       | IP65 Certification (4208 a 93)                              |
| CE Certification           | Comply with EN61000-6-2:2005 and EN61000-6-4:2007 Standards |
| FCC Compatibility          | Complies with FCC Class A                                   |